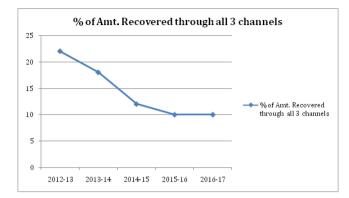

## EMPEROR INTERNATIONAL JOURNAL OF FINANCE AND MANAGEMENT RESEARCH [EIJFMR]

ISSN: 2395-5929

Volume-IV

Issue - 05

March - 2018

UGC Approval Jr. No. 45308

Impact Factor: 1.14 | SJIF 2016:3.343 | SJIF 2017: 4.253 | ISI 2017-2018: 0673