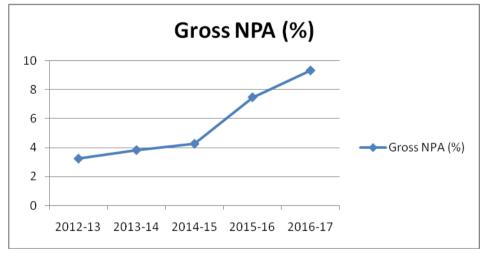

## EMPEROR INTERNATIONAL JOURNAL OF FINANCE AND MANAGEMENT RESEARCH [EIJFMR]

ISSN: 2395-5929

Volume-IV

Issue - 05

March - 2018

UGC Approval Jr. No. 45308

Impact Factor: 1.14 | SJIF 2016:3.343 | SJIF 2017: 4.253 | ISI 2017-2018: 0673