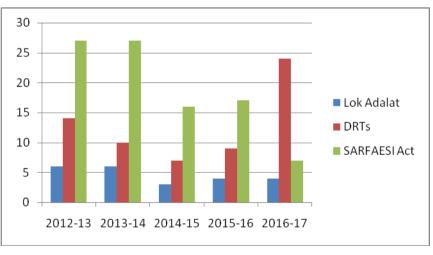

## EMPEROR INTERNATIONAL JOURNAL OF FINANCE AND MANAGEMENT RESEARCH [EIJFMR]

ISSN: 2395-5929

Volume-IV

Issue - 05

March - 2018

UGC Approval Jr. No. 45308

Impact Factor: 1.14 | SJIF 2016:3.343 | SJIF 2017: 4.253 | ISI 2017-2018: 0673